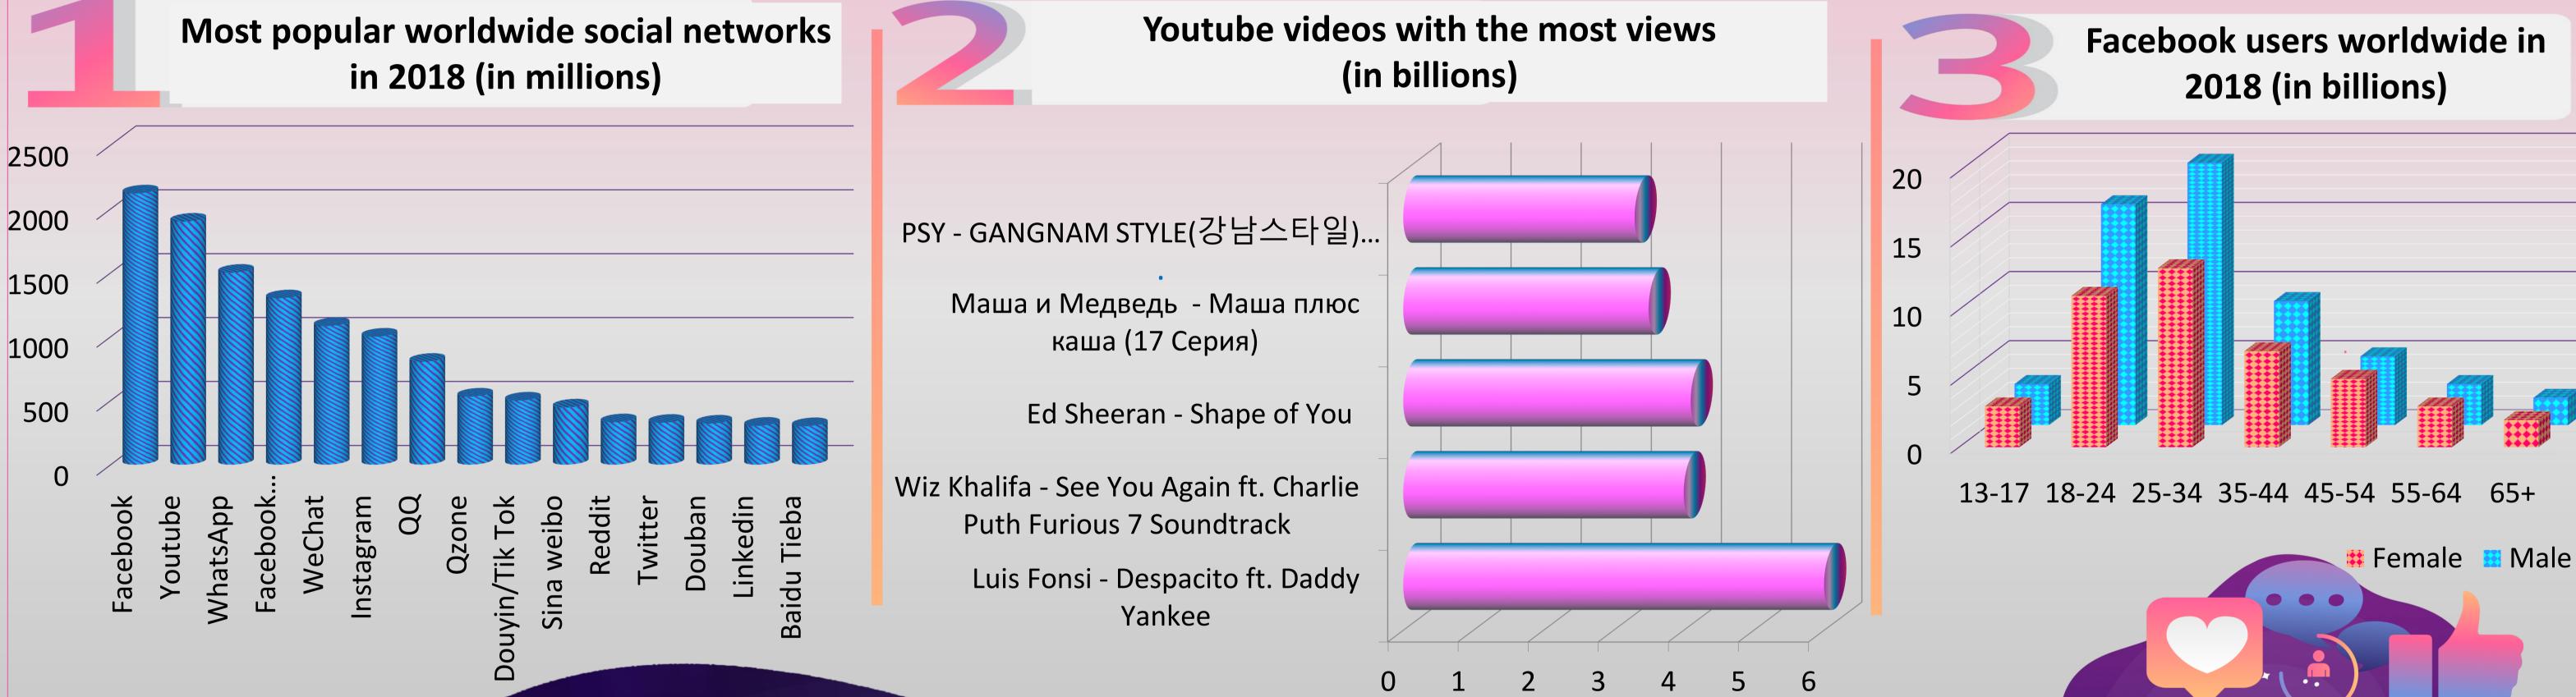

## in 2018 (in millions)

Data source: The Statistics Portal https://www.statista.com/

**Almost half of** the world's population (3.03 billion) is using one of the social networks.

- Total number of monthly

- Total number of n active users: 330 mill - Total number of tweets: 500 million. 24% of all male users use Twitter, as 21% of all female use

57 billion YouTube users averaged over 5 billion videos per day YouTube is now pulling in over 1.8 billion users every month. YouTube has revealed its most recent viewing figures, which show that a billion hours are spent on the video streaming site each day.

Total number of LinkedIn users: 500 million. Total number of monthly active users: 250 million

57% of users are men, 44% are women. 13% of users are aged between 15-34 years.

|                              | 86% | of women will<br>consult social<br>networks before<br>buying something |
|------------------------------|-----|------------------------------------------------------------------------|
| monthly<br>llion.<br>f daily | 59% | of adults between<br>18 and 29 use<br>Instagram                        |
| nternet<br>well as<br>ers.   | 69% | of people access<br>social media over<br>mobile devices                |
|                              |     |                                                                        |